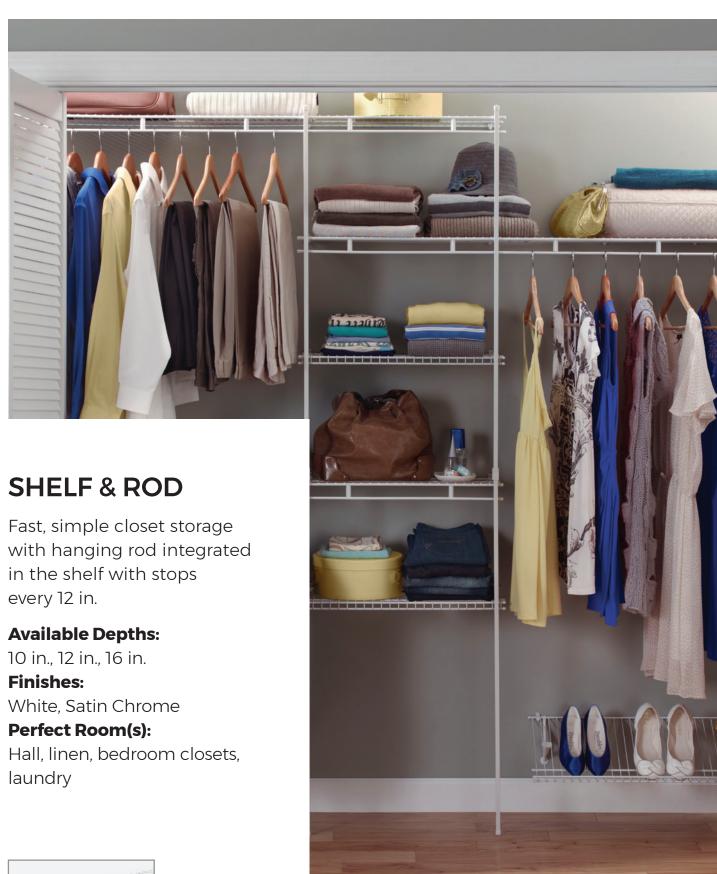

TOP: FIXED MOUNT WIRE SYSTEM WITH SHELF & ROD SHELVING IN WHITE BOTTOM: SHELFTRACK WIRE SYSTEM WITH LINEN SHELVING IN WHITE

ClosetMaid has them all.

Linen (All-Purpose)
Shelf & Rod
Close Mesh
TotalSlide
TotalSlide Pro
Heavy Duty

Then, you have more options for the perfect job, like lengths, depths, and finishes.

Those options solve 99% of homeowners' needs, but ClosetMaid's ventilated wire systems can also be specified for a variety of applications based on suitability and strength requirements.

### **LINEN (ALL-PURPOSE)**

This shelf is ideal for large or folded items like linens, purses and sweaters. Upgrade with continuous sliding hang rod attachment available for 12 in. or 16 in. shelving.

**Available Depths:** 6 in., 9 in., 12 in., 16 in., 20 in.

Finishes: White, Satin Chrome

Perfect Room(s): Any bedroom, hall or linen closet,

laundry, and utility rooms