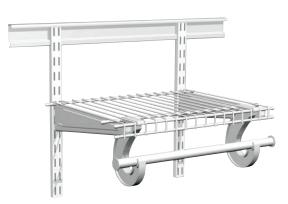

#### **ShelfTrack System**

The adjustable alternative is ShelfTrack. Easy to install, this flexible design allows homeowners to alter shelf heights and positions as needs change, and can also be configured to meet ADA requirements. Strong and durable, the wall-mount hardware includes tracks, standards, and brackets.

TOP: FIXED MOUNT WIRE SYSTEM WITH SHELF & ROD SHELVING IN WHITE BOTTOM: SHELFTRACK WIRE SYSTEM WITH LINEN SHELVING IN WHITE