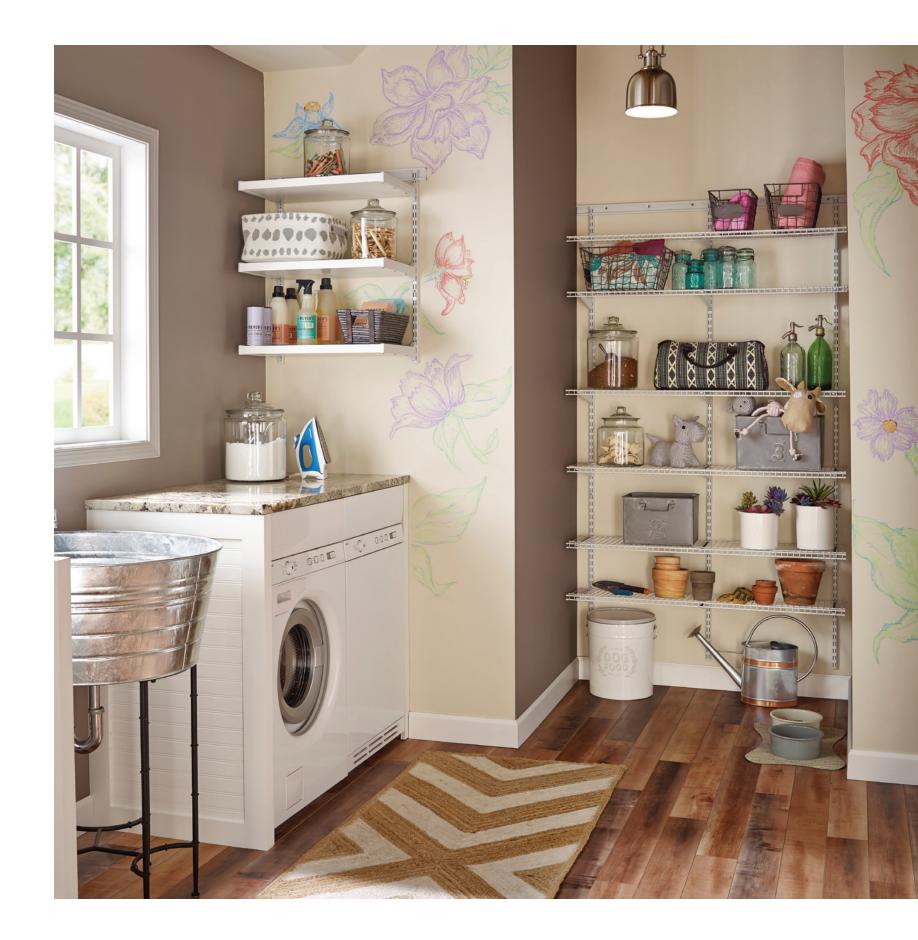

# Shelving Options

to organize everything

Once you've chosen a fixed or adjustable storage system, it's all about the kind of shelf you need. Obviously, shelves for heavy tools are different than those for folded linens or for small pantry items prone to tip over.

ClosetMaid has them all.

Linen (All-Purpose)
Shelf & Rod
Close Mesh
TotalSlide
TotalSlide Pro
Heavy Duty

Then, you have more options for the perfect job, like lengths, depths, and finishes.

Those options solve 99% of homeowners' needs, but ClosetMaid's ventilated wire systems can also be specified for a variety of applications based on suitability and strength requirements.

### **LINEN (ALL-PURPOSE)**

This shelf is ideal for large or folded items like linens, purses and sweaters. Upgrade with continuous sliding hang rod attachment available for 12 in. or 16 in. shelving.

**Available Depths:** 6 in., 9 in., 12 in., 16 in., 20 in.

Finishes: White, Satin Chrome

Perfect Room(s): Any bedroom, hall or linen closet,

laundry, and utility rooms