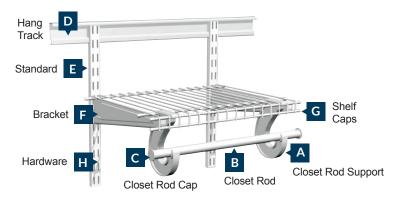

#### **ShelfTrack System**

The adjustable alternative is ShelfTrack. Easy to install, this flexible design allows homeowners to alter shelf heights and positions as needs change, and can also be configured to meet ADA requirements. Strong and durable, the wall-mount hardware includes tracks, standards, and brackets.

#### **Fixed Mount System**

- · Fixed-mounted to the wall at set heights
- Ideal for all storage areas
- Most economical system on the market

**FINISH** 

WHITE

SATIN CHROME

#### **ShelfTrack System**

- · Adjustable vertically and horizontally
- · Ideal for all storage areas
- Excellent solution for senior living, children's rooms, pantries, offices, and garages
- Meets ADA requirements