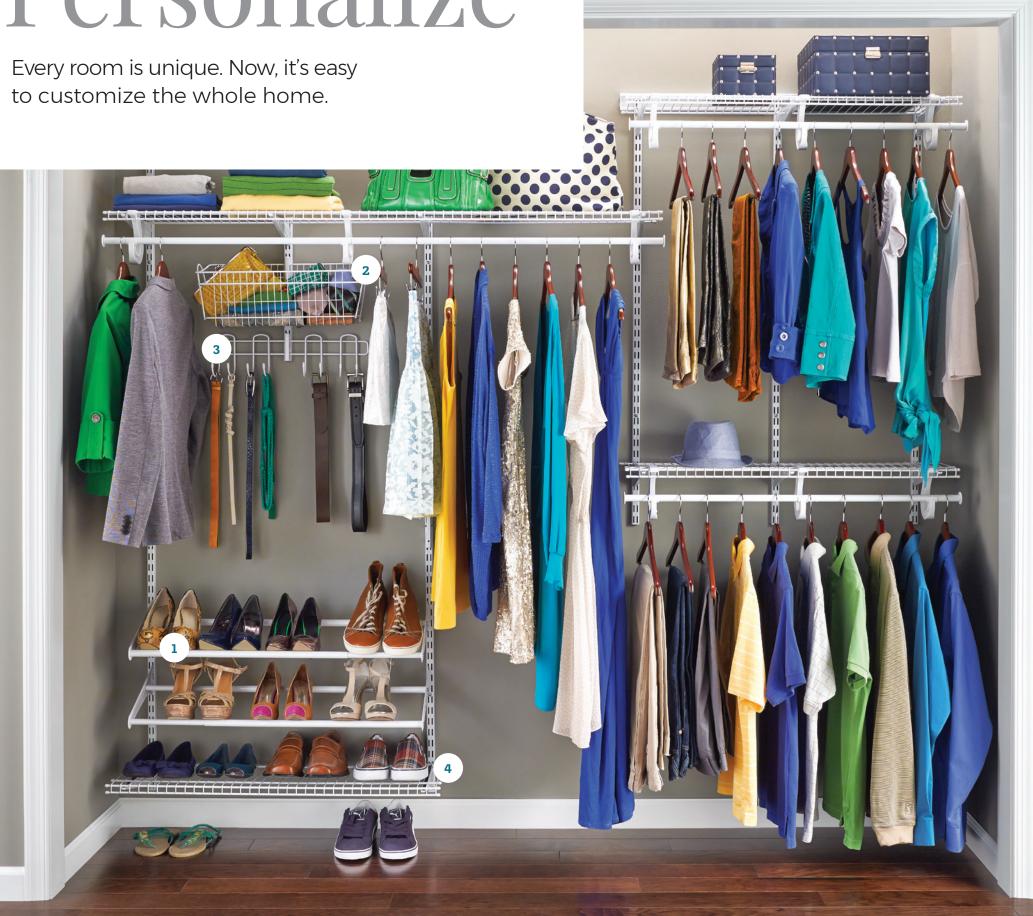

# Personalize

### SHELFTRACK ACCESSORIES

Upgrade a ShelfTrack system further with a variety of options like shoe racks, belt racks, drawer kits, baskets, bookshelves, and more.

#### 1. SHELFTRACK EXPANDABLE SHOE RACK

Adjustable width and depth to fit any size shoe. The shelves expand from 24 in. to 42 in.

#### 2. SHELFTRACK LARGE BASKET

#### 3. SHELFTRACK HOOKS

#### 4. SHELFTRACK SHOE BRACKETS

Make a shoe shelf by inverting shelf, lip facing up.

SHELFTRACK 4-DRAWER KIT

Available Finishes

WHITE

SATIN CHROME