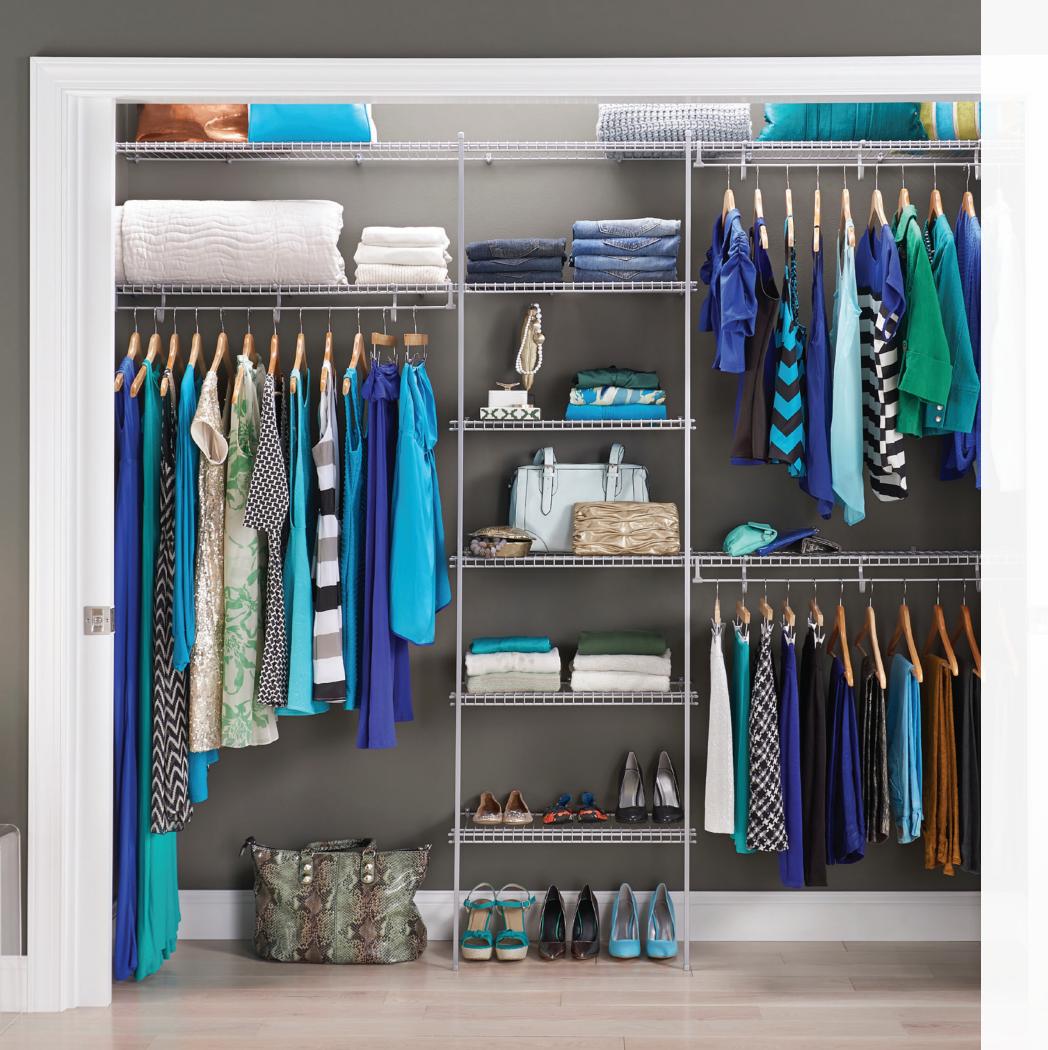

# Shelving Options

to organize everything

Once you've chosen a fixed or adjustable storage system, it's all about the kind of shelf you need. Obviously, shelves for heavy tools are different than those for folded linens or for small pantry items prone to tip over.

ClosetMaid has them all.

Linen (All-Purpose)
Shelf & Rod
Close Mesh
TotalSlide
TotalSlide Pro
Heavy Duty

Then, you have more options for the perfect job, like lengths, depths, and finishes.

Those options solve 99% of homeowners' needs, but ClosetMaid's ventilated wire systems can also be specified for a variety of applications based on suitability and strength requirements.

### **LINEN (ALL-PURPOSE)**

This shelf is ideal for large or folded items like linens, purses and sweaters. Upgrade with continuous sliding hang rod attachment available for 12 in. or 16 in. shelving.

**Available Depths:** 6 in., 9 in., 12 in., 16 in., 20 in.

Finishes: White, Satin Chrome

Perfect Room(s): Any bedroom, hall or linen closet,

laundry, and utility rooms