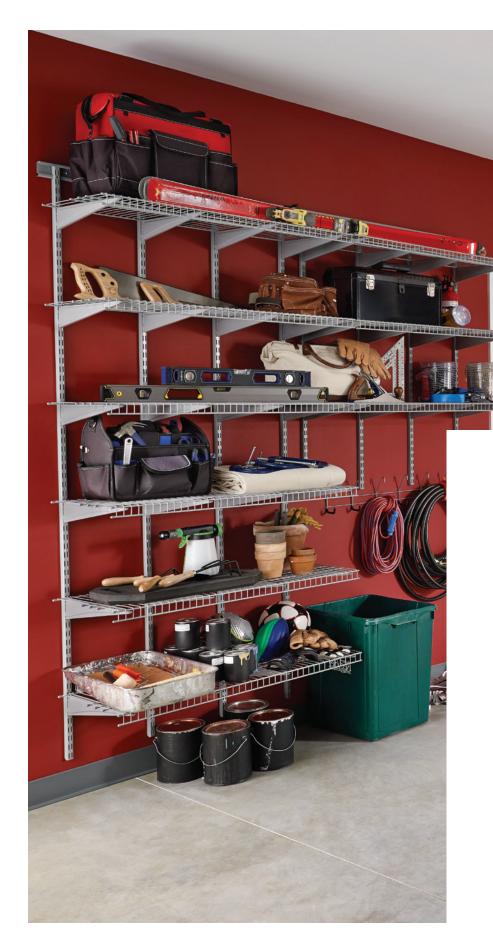

#### **Fixed Mount System**

We invented ventilated, wire storage systems, and ours remain the most economical on the market. True to its name, the system is fixed to the wall at set heights and is ideal for all storage areas.

TOP: FIXED MOUNT WIRE SYSTEM WITH SHELF & ROD SHELVING IN WHITE BOTTOM: SHELFTRACK WIRE SYSTEM WITH LINEN SHELVING IN WHITE

### **HEAVY DUTY**

Ideal for storing heavy, large items. With Maximum Load® ShelfTrack hardware, our steel shelving supports 100 lbs. per linear ft.

#### Perfect Room(s):

Basement, garage, utility closets