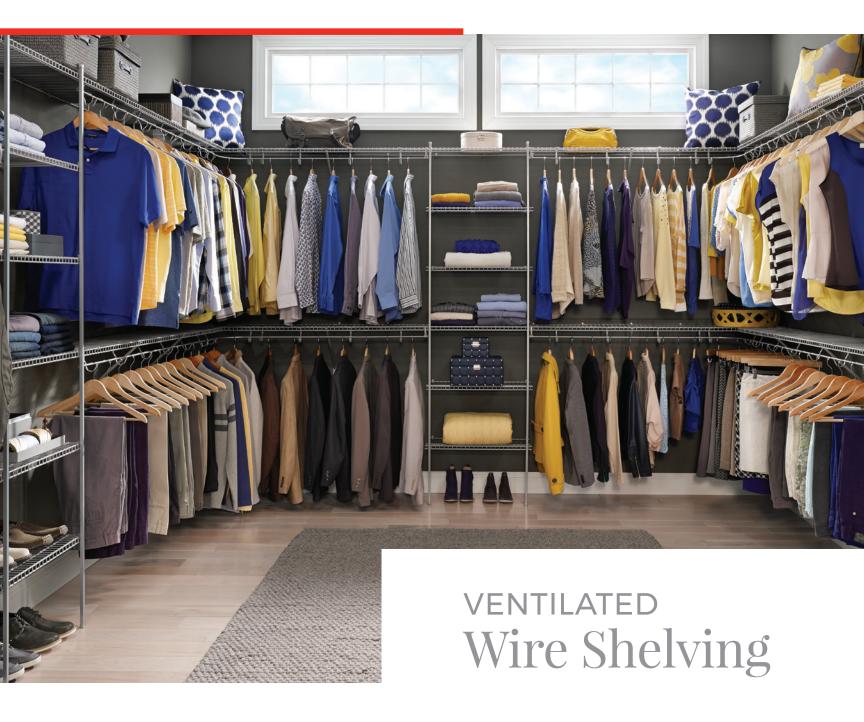

# GREAT WIRE SOLUTIONS FOR EVERY ROOM

herever homeowners need storage and organization in the home, ClosetMaid® has the answer.

More economical than wood,
ClosetMaid offers five types of wire
shelving to match functions and costs.
Add the strength of spot-welded,
extruded steel, wrapped in durable, vinyl
color coating, and you no longer have to
worry about budget, structural integrity,
corrosion, painting plank-and-pole, or
waiting to install until the floors go in.

With ClosetMaid, your homeowners get the perfect storage in every closet and every room in the home, and you spend less time dealing with it.

LEFT: FIXED MOUNT WIRE SYSTEM WITH TOTALSLIDE® PRO IN WHITE

# Shelving Options

to organize everything

Once you've chosen a fixed or adjustable storage system, it's all about the kind of shelf you need. Obviously, shelves for heavy tools are different than those for folded linens or for small pantry items prone to tip over.

ClosetMaid has them all.

Linen (All-Purpose)
Shelf & Rod
Close Mesh
TotalSlide
TotalSlide Pro
Heavy Duty

Then, you have more options for the perfect job, like lengths, depths, and finishes.

Those options solve 99% of homeowners' needs, but ClosetMaid's ventilated wire systems can also be specified for a variety of applications based on suitability and strength requirements.