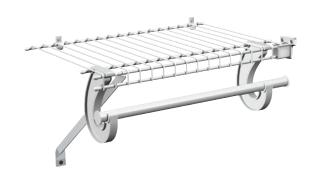

#### **Fixed Mount System**

We invented ventilated, wire storage systems, and ours remain the most economical on the market. True to its name, the system is fixed to the wall at set heights and is ideal for all storage areas.

TOP: FIXED MOUNT WIRE SYSTEM WITH SHELF & ROD SHELVING IN WHITE BOTTOM: SHELFTRACK WIRE SYSTEM WITH LINEN SHELVING IN WHITE