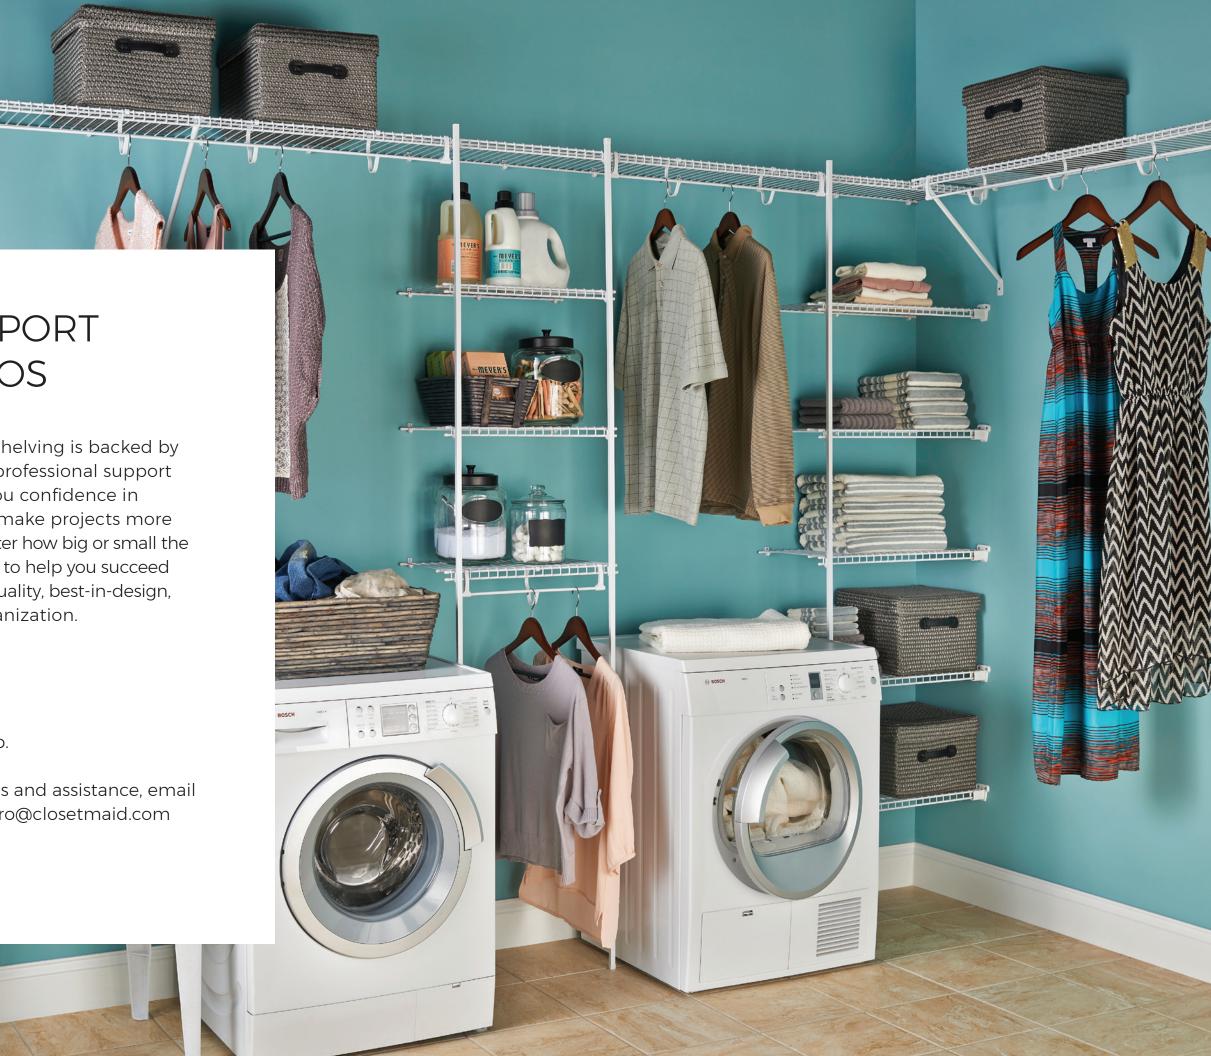

With ClosetMaid, your homeowners get the perfect storage in every closet and every room in the home, and you spend less time dealing with it.

LEFT: FIXED MOUNT WIRE SYSTEM WITH TOTALSLIDE® PRO IN WHITE

#### **Fixed Mount System**

We invented ventilated, wire storage systems, and ours remain the most economical on the market. True to its name, the system is fixed to the wall at set heights and is ideal for all storage areas.

#### **ShelfTrack System**

The adjustable alternative is ShelfTrack. Easy to install, this flexible design allows homeowners to alter shelf heights and positions as needs change, and can also be configured to meet ADA requirements. Strong and durable, the wall-mount hardware includes tracks, standards, and brackets.

### **LINEN (ALL-PURPOSE)**

This shelf is ideal for large or folded items like linens, purses and sweaters. Upgrade with continuous sliding hang rod attachment available for 12 in. or 16 in. shelving.

**Available Depths:** 6 in., 9 in., 12 in., 16 in., 20 in.

Finishes: White, Satin Chrome

Perfect Room(s): Any bedroom, hall or linen closet,

laundry, and utility rooms