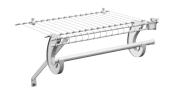

#### **Shelf & Rod**

- · Allows for visibility of items
- · Standard closet shelf with integrated hanging rod
- · Hanger glide interruption every 12 in.
- Perfect room(s): closets and laundry rooms

10 in., 12 in., and 16 in. with/without 10 in. hang

#### **TotalSlide**

- · Continuous sliding rod integrated with shelf
- · Utilizes heavier gauge steel rod at critical support points
- Perfect room(s): closets, laundry room or utility room

12 in. and 16 in.