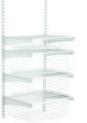

# Shelving Options

to organize everything

Once you've chosen a fixed or adjustable storage system, it's all about the kind of shelf you need. Obviously, shelves for heavy tools are different than those for folded linens or for small pantry items prone to tip over.

ClosetMaid has them all.

Linen (All-Purpose)
Shelf & Rod
Close Mesh
TotalSlide
TotalSlide Pro
Heavy Duty

Then, you have more options for the perfect job, like lengths, depths, and finishes.

Those options solve 99% of homeowners' needs, but ClosetMaid's ventilated wire systems can also be specified for a variety of applications based on suitability and strength requirements.

### **LINEN (ALL-PURPOSE)**

This shelf is ideal for large or folded items like linens, purses and sweaters. Upgrade with continuous sliding hang rod attachment available for 12 in. or 16 in. shelving.

**Available Depths:** 6 in., 9 in., 12 in., 16 in., 20 in.

### **CLOSE MESH**

Our narrower, 5/8 in. wire spacing vs. the 1 in. standard prevents small items from tipping, spilling or breaking.