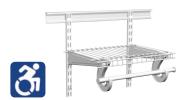

#### **ShelfTrack System**

The adjustable alternative is ShelfTrack. Easy to install, this flexible design allows homeowners to alter shelf heights and positions as needs change, and can also be configured to meet ADA requirements. Strong and durable, the wall-mount hardware includes tracks, standards, and brackets.

#### **ShelfTrack System**

- · Adjustable vertically and horizontally
- · Ideal for all storage areas
- Excellent solution for senior living, children's rooms, pantries, offices, and garages
- Meets ADA requirements