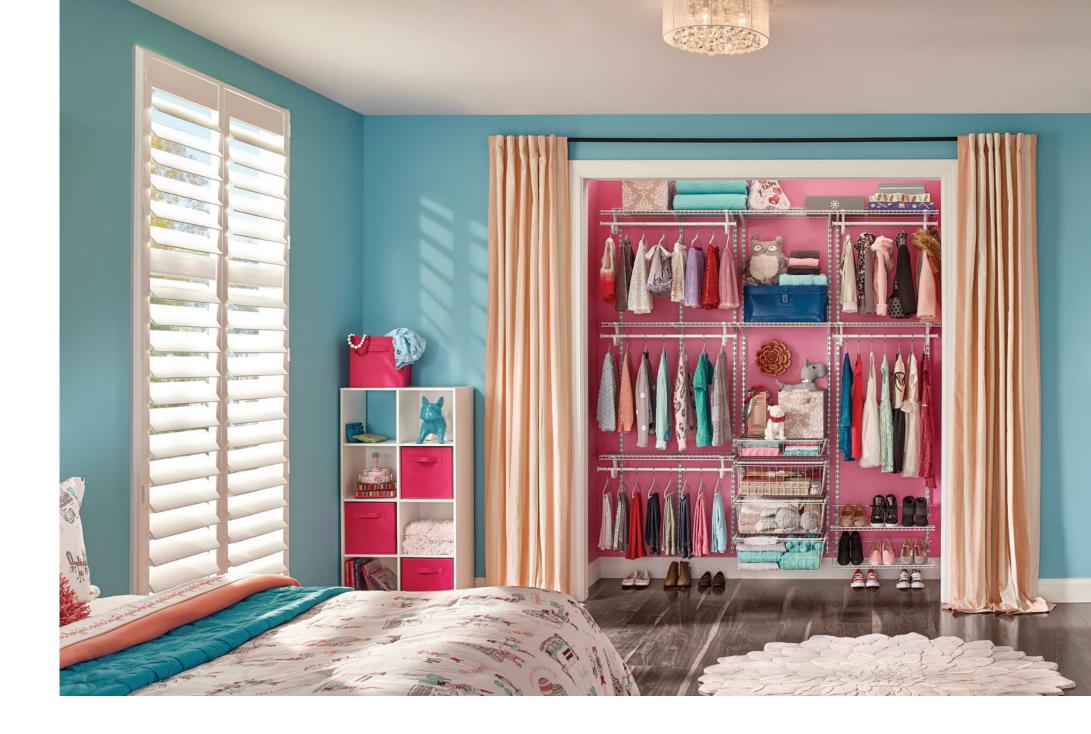

With ClosetMaid, your homeowners get the perfect storage in every closet and every room in the home, and you spend less time dealing with it.

LEFT: FIXED MOUNT WIRE SYSTEM WITH TOTALSLIDE® PRO IN WHITE

# Shelving Options

to organize everything

Once you've chosen a fixed or adjustable storage system, it's all about the kind of shelf you need. Obviously, shelves for heavy tools are different than those for folded linens or for small pantry items prone to tip over.

ClosetMaid has them all.

Linen (All-Purpose)
Shelf & Rod
Close Mesh
TotalSlide
TotalSlide Pro
Heavy Duty

Then, you have more options for the perfect job, like lengths, depths, and finishes.

Those options solve 99% of homeowners' needs, but ClosetMaid's ventilated wire systems can also be specified for a variety of applications based on suitability and strength requirements.