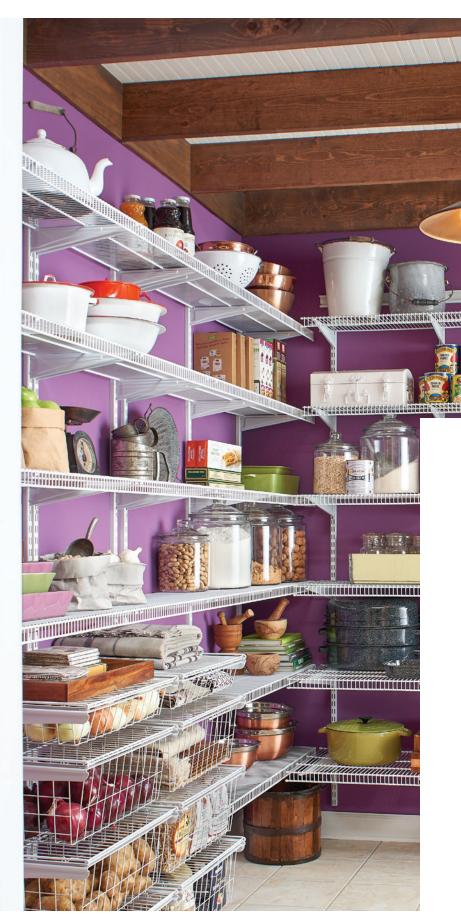

# Shelving Options

to organize everything

Once you've chosen a fixed or adjustable storage system, it's all about the kind of shelf you need. Obviously, shelves for heavy tools are different than those for folded linens or for small pantry items prone to tip over.

ClosetMaid has them all.

Linen (All-Purpose)
Shelf & Rod
Close Mesh
TotalSlide
TotalSlide Pro
Heavy Duty

Then, you have more options for the perfect job, like lengths, depths, and finishes.

Those options solve 99% of homeowners' needs, but ClosetMaid's ventilated wire systems can also be specified for a variety of applications based on suitability and strength requirements.

### **CLOSE MESH**

Our narrower, 5/8 in. wire spacing vs. the 1 in. standard prevents small items from tipping, spilling or breaking.

#### Perfect Room(s):

Pantry, bathroom, utility room

slide without interruption. And the slim profile rod offers reliable strength.